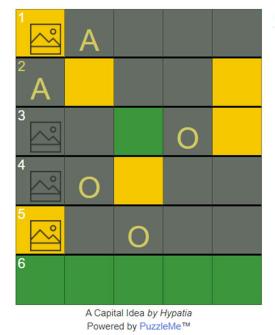

## Instructions

Each clue points to a Capital city. However, none of the clues are in their right locations.

Solve each cryptic clue to find the correct answer and then enter these in the correct location. There are helpful letter hints provided to assist you in the same.

Finally, solve for the final XWordle using the Wordle colour scheme.

The Ochre squares indicate the letters in the final XWordle which are in wrong places and the Green squares indicate the letters in the final XWordle in the right places.